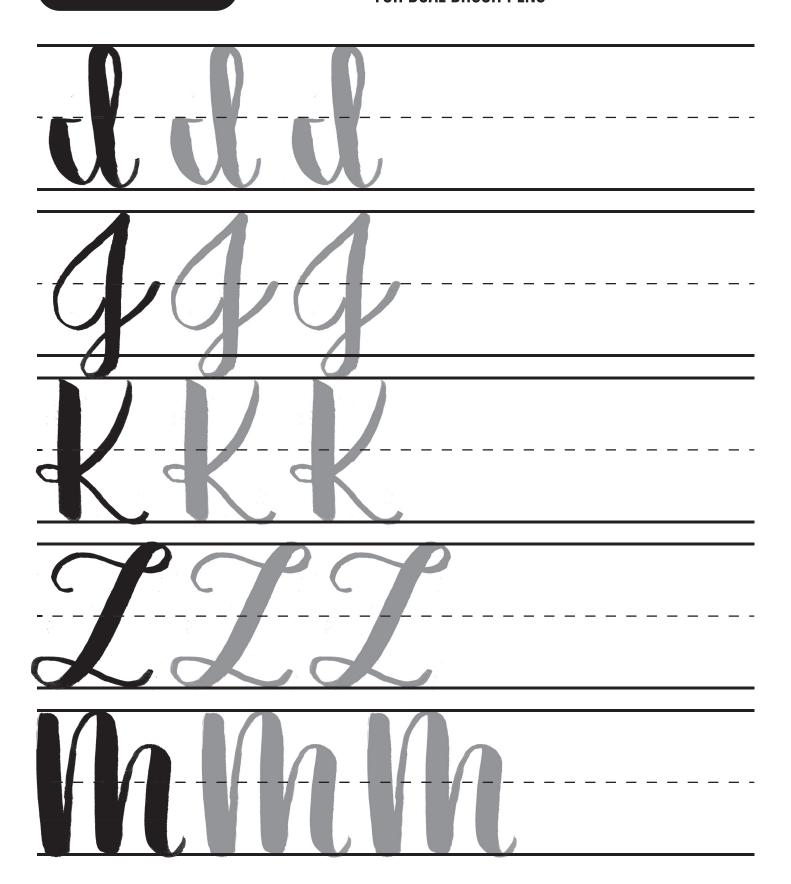

### LETTERING PRACTICE WORKSHEET FOR DUAL BRUSH PENS

Congratulations on taking the first steps to getting started lettering! On the following pages you'll find practice strokes, lowercase letters and uppercase letters, along with a blank practice worksheet. Print these practice worksheets as many times as you like to help you practice while you learn how to letter.

### **Printing Instructions:**

Choose "Fit to page" when printing this pdf. In order to preserve the tips of your brush pens, we recommend either printing on a very smooth printer paper such as HP Premium Choice Laserjet Paper, or using a sheet of tracing paper or marker paper over the top of your printed worksheet to practice. We do not recommend using your brush pens on regular copy paper.