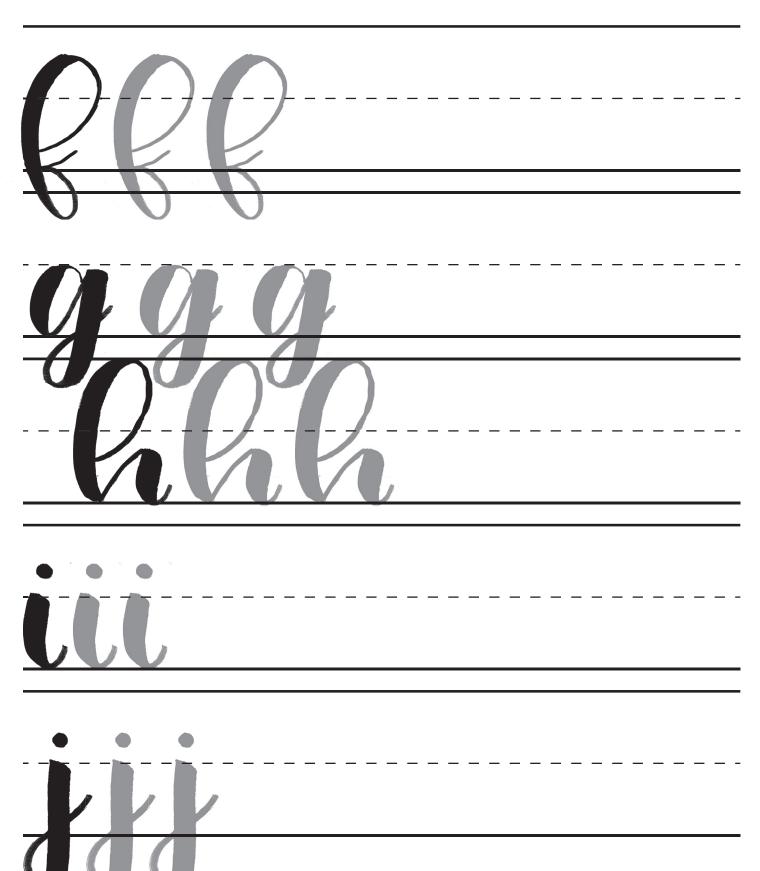

### LETTERING PRACTICE WORKSHEET FOR DUAL BRUSH PENS

Congratulations on taking the first steps to getting started lettering! On the following pages you'll find practice strokes, lowercase letters and uppercase letters, along with a blank practice worksheet. Print these practice worksheets as many times as you like to help you practice while you learn how to letter.

### **Printing Instructions:**

Choose "Fit to page" when printing this pdf. In order to preserve the tips of your brush pens, we recommend either printing on a very smooth printer paper such as HP Premium Choice Laserjet Paper, or using a sheet of tracing paper or marker paper over the top of your printed worksheet to practice. We do not recommend using your brush pens on regular copy paper.