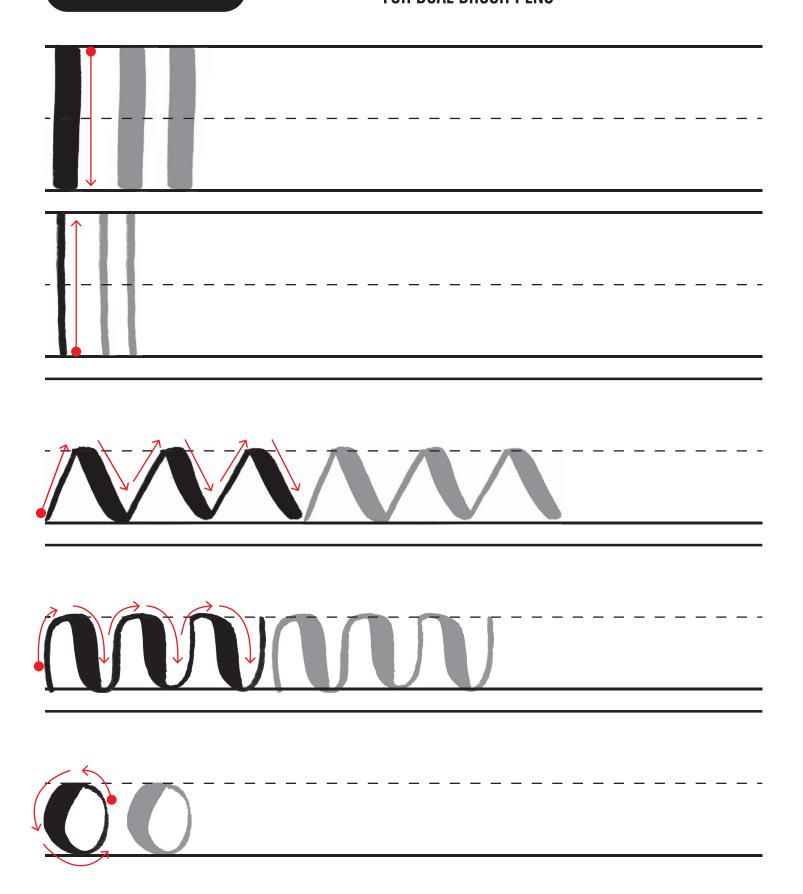

### LETTERING PRACTICE WORKSHEET FOR DUAL BRUSH PENS

Congratulations on taking the first steps to getting started lettering! On the following pages you'll find practice strokes, lowercase letters and uppercase letters, along with a blank practice worksheet. Print these practice worksheets as many times as you like to help you practice while you learn how to letter.

### **Printing Instructions:**

Choose "Fit to page" when printing this pdf. In order to preserve the tips of your brush pens, we recommend either printing on a very smooth printer paper such as HP Premium Choice Laserjet Paper, or using a sheet of tracing paper or marker paper over the top of your printed worksheet to practice. We do not recommend using your brush pens on regular copy paper.