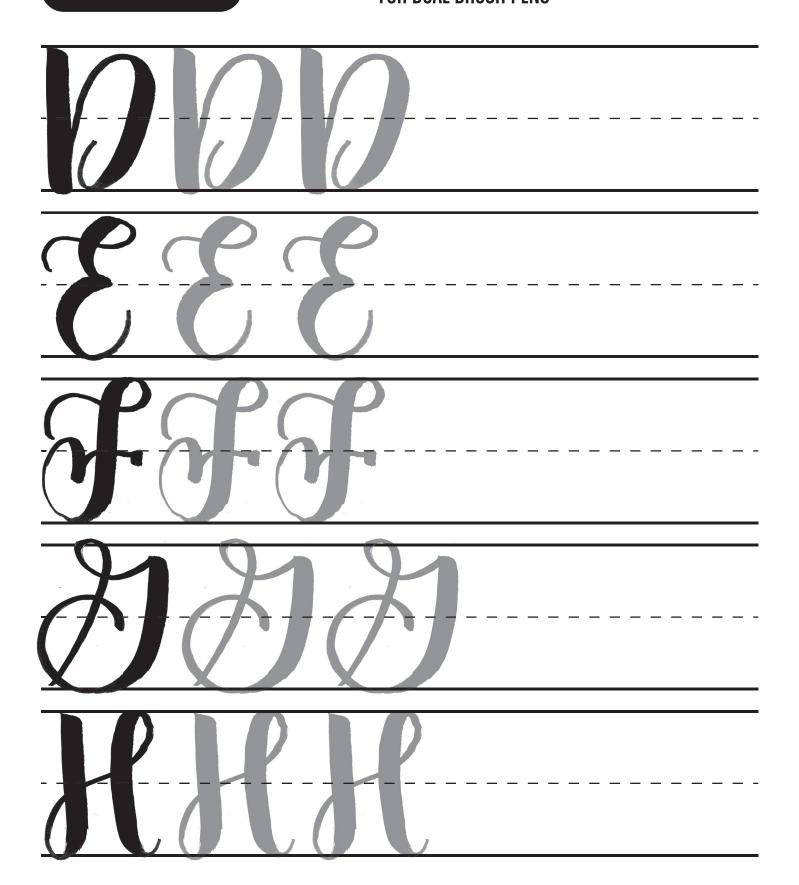

### LETTERING PRACTICE WORKSHEET FOR DUAL BRUSH PENS

**UPPERCASE ALPHABET** 

AAA

833